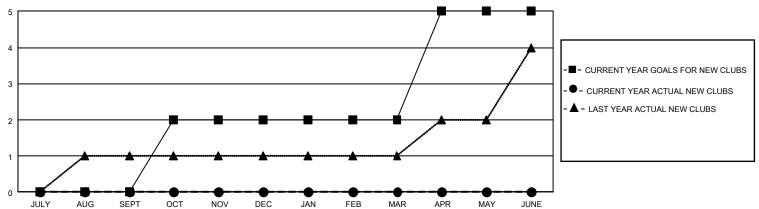

## GMT Constitutional Area 1, Group L

REPORT DOES NOT INCLUDE CLUBS IN UNDISTRICTED AREAS.

| Clubs         |               |             |               | Members               |                        |                         |                                                    |  |
|---------------|---------------|-------------|---------------|-----------------------|------------------------|-------------------------|----------------------------------------------------|--|
|               | RESULTS FOR   | R 2020-2021 |               | RESULTS FOR 2020-2021 |                        |                         |                                                    |  |
| QUARTER       | NEW CLUB GOAL | NEW CLUBS   | DROPPED CLUBS | QUARTER MEME          | BER GROWTH NET<br>GOAL | MEMBER GROWTH<br>ACTUAL | DROPPED<br>MEMBERS ACTUAL<br>(including transfers) |  |
| JULY/AUG/SEPT | 0             | 0           | 0             | JULY/AUG/SEPT         | 30                     | 79                      | 111                                                |  |
| OCT/NOV/DEC   | 6             | 0           | 0             | OCT/NOV/DEC           | 149                    | 246                     | 204                                                |  |
| JAN/FEB/MAR   | 0             | 0           | 0             | JAN/FEB/MAR           | 193                    | 20                      | 21                                                 |  |
| APR/MAY/JUNE  | 9             | 0           | 0             | APR/MAY/JUNE          | 102                    | 0                       | 0                                                  |  |

## GOALS AND ACTUAL NEW CLUBS CUMULATIVE