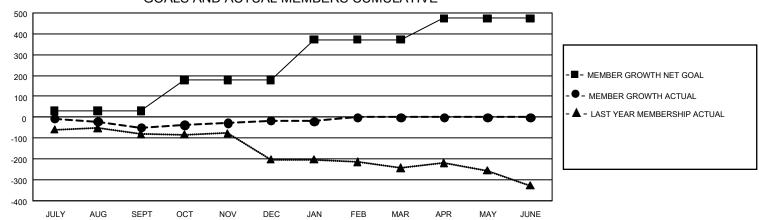

## GMT Constitutional Area 1, Group L

REPORT DOES NOT INCLUDE CLUBS IN UNDISTRICTED AREAS.

| Clubs         |               |             |               | Members               |                        |                         |                                                    |  |
|---------------|---------------|-------------|---------------|-----------------------|------------------------|-------------------------|----------------------------------------------------|--|
|               | RESULTS FOR   | R 2020-2021 |               | RESULTS FOR 2020-2021 |                        |                         |                                                    |  |
| QUARTER       | NEW CLUB GOAL | NEW CLUBS   | DROPPED CLUBS | QUARTER MEME          | BER GROWTH NET<br>GOAL | MEMBER GROWTH<br>ACTUAL | DROPPED<br>MEMBERS ACTUAL<br>(including transfers) |  |
| JULY/AUG/SEPT | 0             | 0           | 0             | JULY/AUG/SEPT         | 30                     | 79                      | 111                                                |  |
| OCT/NOV/DEC   | 6             | 0           | 0             | OCT/NOV/DEC           | 149                    | 246                     | 204                                                |  |
| JAN/FEB/MAR   | 0             | 0           | 0             | JAN/FEB/MAR           | 193                    | 20                      | 21                                                 |  |
| APR/MAY/JUNE  | 9             | 0           | 0             | APR/MAY/JUNE          | 102                    | 0                       | 0                                                  |  |

## GOALS AND ACTUAL MEMBERS CUMULATIVE

| DROPPED CLUBS: 0  |     | 91 CLUBS OF 226 ADDED 1 OR MORE<br>NEW MEMBERS | GENDER DISTRIBUTION             |                |     |
|-------------------|-----|------------------------------------------------|---------------------------------|----------------|-----|
|                   |     |                                                | MALE                            | 3,183 (48.97%) |     |
|                   |     |                                                | FEMALE                          | 3,317 (51.03%) |     |
| DROPPED MEMBERS   |     |                                                |                                 |                |     |
| DECEASED          | 52  | CLICK HERE FOR CUMULATIVE                      | TOTAL FAMILY UNIT MEMBERS       |                | 867 |
| CLUB CANCELLED 26 |     | MEMBERSHIP DATA                                |                                 |                | 450 |
| OTHER             | 258 |                                                | FAMILY MEMBERS PAYING HALF DUES |                | 459 |
| TOTAL             | 336 |                                                |                                 |                |     |